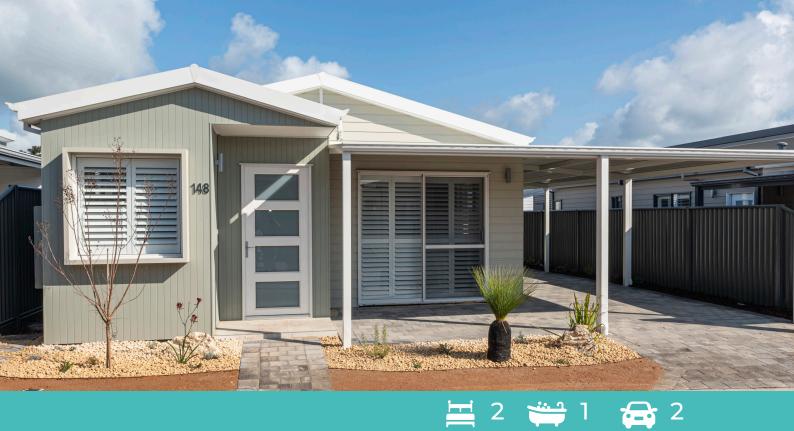

## AMBERJACK

This home features two bedrooms and two bathrooms all located at the rear of the house and separated from the open plan kitchen, dining and living areas. The outdoor alfresco area is at the front of the home and is accessed from a double sliding door off the lounge.