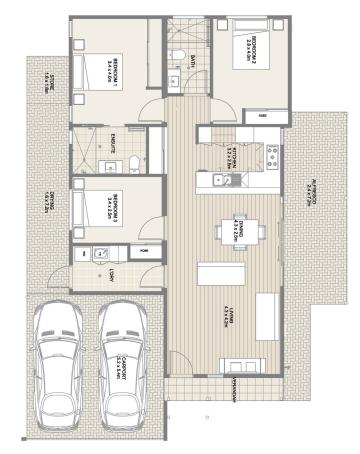

## **RAINBOW**

An entertainer's delight, this large three bedroom, two bathroom home is both inviting and functional. You'll enter into the open-plan living and dining area, that's overlooked by the well-appointed kitchen, and leads out onto your alfresco outdoor entertaining area.