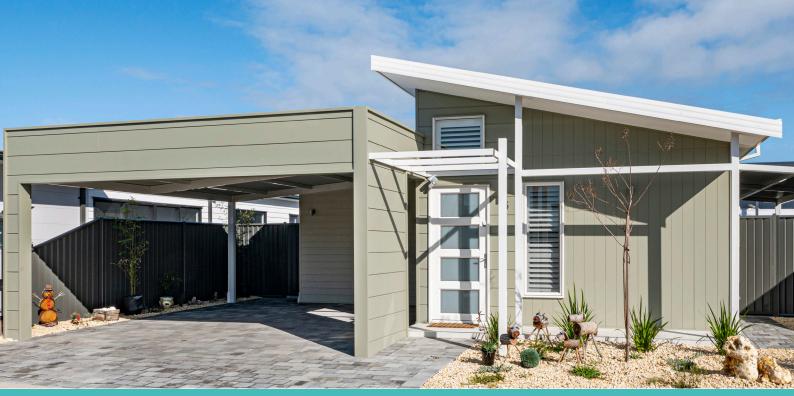

## **RAINBOW**

An entertainer's delight, this large three bedroom, two bathroom home is both inviting and functional. You'll enter into the open-plan living and dining area, that's overlooked by the well-appointed kitchen, and leads out onto your alfresco outdoor entertaining area.