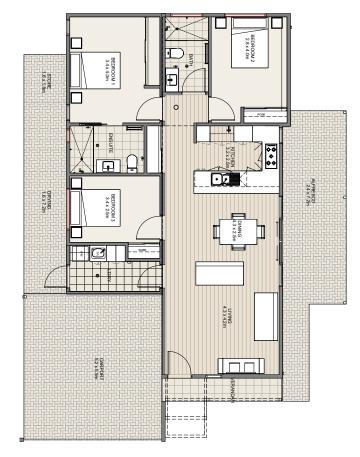

## **RAINBOW**

An entertainer's delight, this large three bedroom, two bathroom home is both inviting and functional. You'll enter into the open-plan living and dining area, that's overlooked by the well-appointed kitchen, and leads out onto your alfresco outdoor entertaining area.