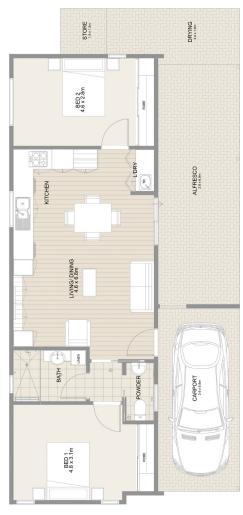

Discover the charm of this delightful twobedroom home. The generously sized open plan kitchen, dining and living area will be the heart of your home. Outside is a fabulous alfresco space, designed to be an extension of your living area, providing a perfect backdrop for entertaining.