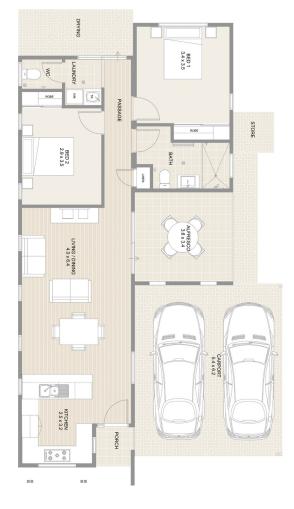

## BRONZEWING **\$414,000**

**Entertainer's Delight** 

▶ 2

R 1

A popular design, offering a generously sized master bedroom with plenty of storage. From the porch you enter into an open plan kitchen, dining and living area. Outdoor entertaining is made easy with a private, central alfresco area. The home also comes with a second WC off the laundry.