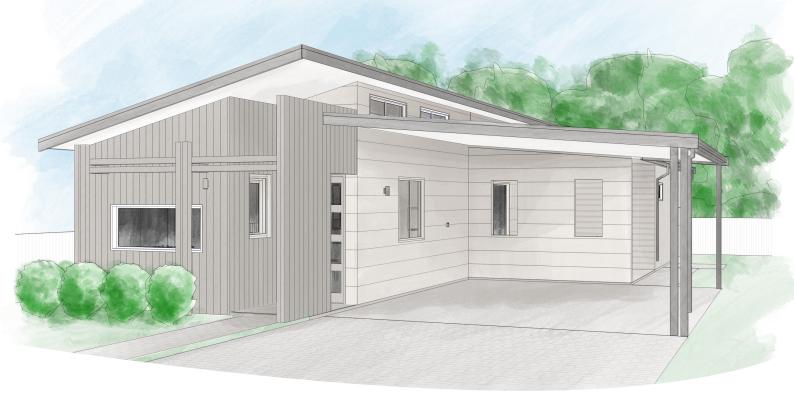

## BRONZEWING **\$414,000**

**Entertainer's Delight** 

▶ 2

R 1

A popular design, offering a generously sized master bedroom with plenty of storage. From the porch you enter into an open plan kitchen, dining and living area. Outdoor entertaining is made easy with a private, central alfresco area. The home also comes with a second WC off the laundry.