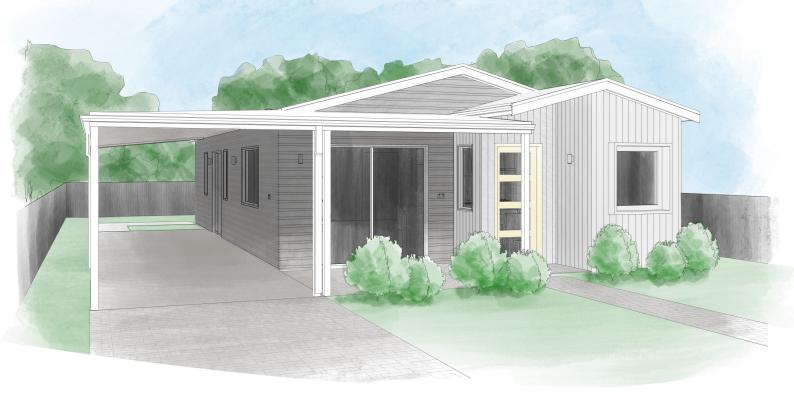

## **Open Plan Living**

This home features two bedrooms and two bathrooms all located at the rear of the house and separated from the open plan kitchen, dining and living areas. The outdoor alfresco area is at the front of the home and is accessed from a double sliding door off the lounge.