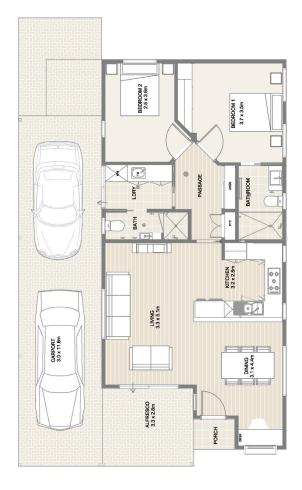

## **Open Plan Living**

This home features two bedrooms and two bathrooms all located at the rear of the house and separated from the open plan kitchen, dining and living areas. The outdoor alfresco area is at the front of the home and is accessed from a double sliding door off the lounge.