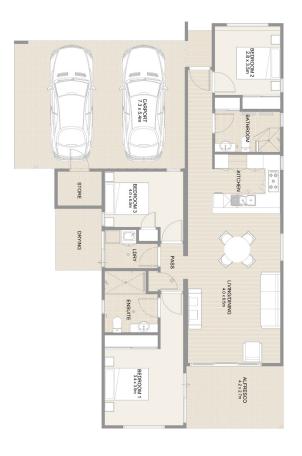

## **Lovely Master Suite**

A generous three bedroom home with the Master Suite located at the rear of the home with access out onto the alfresco entertaining area. Open plan kitchen, dining and living brings the outdoors in with double panel sliding door flowing onto your alfresco area.