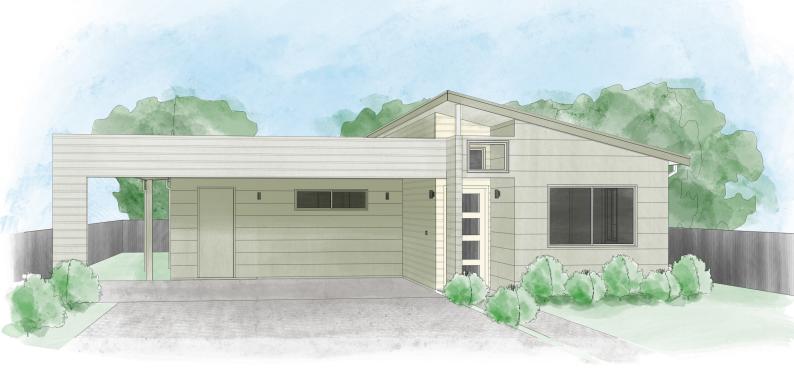

## **WATTLEBIRD**

\$511,000

## **Lovely Master Suite**

A generous three bedroom home with the Master Suite located at the rear of the home with access out onto the alfresco entertaining area. Open plan kitchen, dining and living brings the outdoors in with double panel sliding door flowing onto your alfresco area.