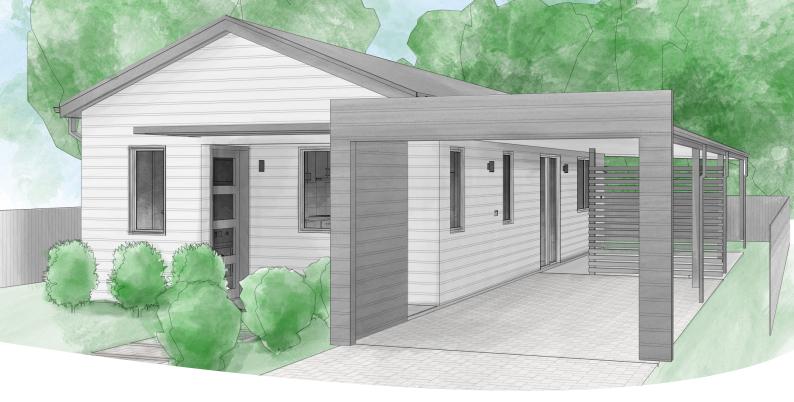

## Designed to maximise on storage

This great one bedroom home has been designed with functionality in mind and to maximise on storage. Features a galley kitchen and an open lounge and dining area. The alfresco is situated behind the carport, providing privacy when entertaining.