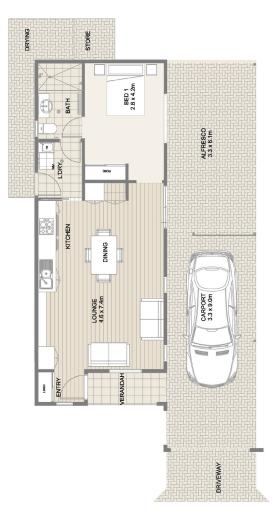

## Designed to maximise on storage

This great one bedroom home has been designed with functionality in mind and to maximise on storage. Features a galley kitchen and an open lounge and dining area. The alfresco is situated behind the carport, providing privacy when entertaining.