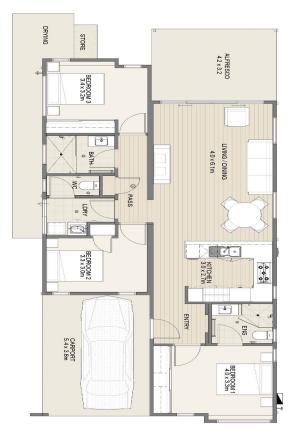

## TREECREEPER **\$505,000**

╞ 3 🕅 2 🎧 1

## **Designed for entertaining**

Large three bedroom, two bathroom home with plenty of room for when guests come to stay. Entertaining is a delight with an open plan kitchen, dining and living opening out onto the alfresco area. The master suite is at the front of the home offering privacy fom the living areas and 2nd and 3rd bedrooms.