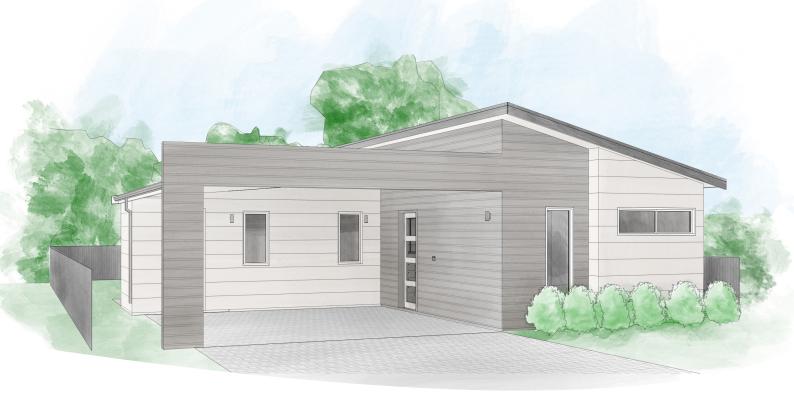

## TREECREEPER **\$505,000**

╞ 3 🕅 2 🎧 1

## **Designed for entertaining**

Large three bedroom, two bathroom home with plenty of room for when guests come to stay. Entertaining is a delight with an open plan kitchen, dining and living opening out onto the alfresco area. The master suite is at the front of the home offering privacy fom the living areas and 2nd and 3rd bedrooms.