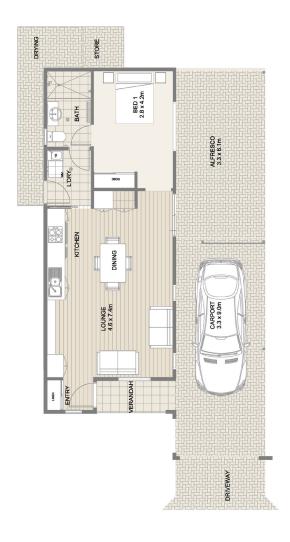

## Designed to maximise on storage

This great one bedroom home has been designed with functionality in mind and to maximise on storage. Features a galley kitchen and an open lounge and dining area. The alfresco is situated behind the carport, providing privacy when entertaining.