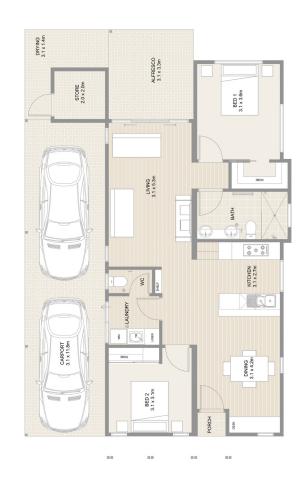

## WHISTLER

\$419,000

Pi 1

This lovely two bedroom home stands out with its skillion roof. From the entry porch you step into a generous open plan kitchen and dining area. A separate lounge opens onto the alfresco area. The main bedroom is located at the rear of the home and can be closed off from the living area. The second bedroom is located at the front of the house offering privacy for your guests when they come to stay.