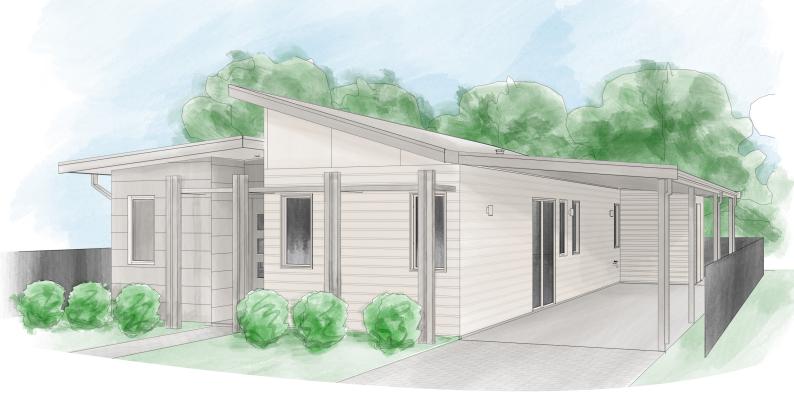

## WHISTLER

\$419,000

Pi 1

This lovely two bedroom home stands out with its skillion roof. From the entry porch you step into a generous open plan kitchen and dining area. A separate lounge opens onto the alfresco area. The main bedroom is located at the rear of the home and can be closed off from the living area. The second bedroom is located at the front of the house offering privacy for your guests when they come to stay.