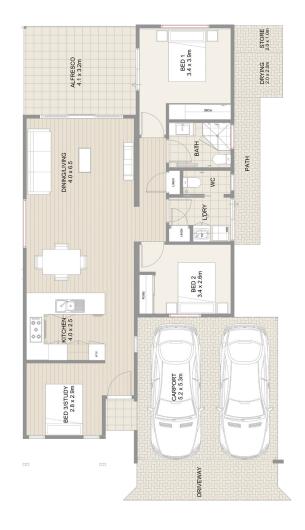

## Perfect for when guests come to stay

Two bedroom home with a good sized study that could be used as a third bedroom when guests come to stay. An open plan kitchen, dining and lounge area flow on out on the outdoor alfresco entertaining area.