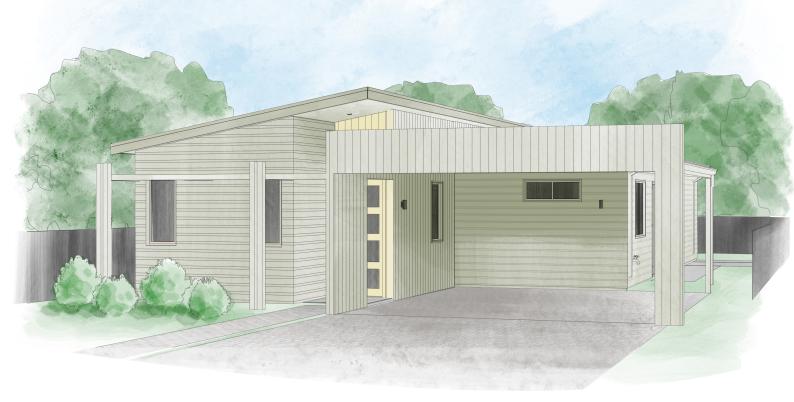

## **SITTELLA**

## Perfect for when guests come to stay

Two bedroom home with a good sized study that could be used as a third bedroom when guests come to stay. An open plan kitchen, dining and lounge area flow on out on the outdoor alfresco entertaining area.