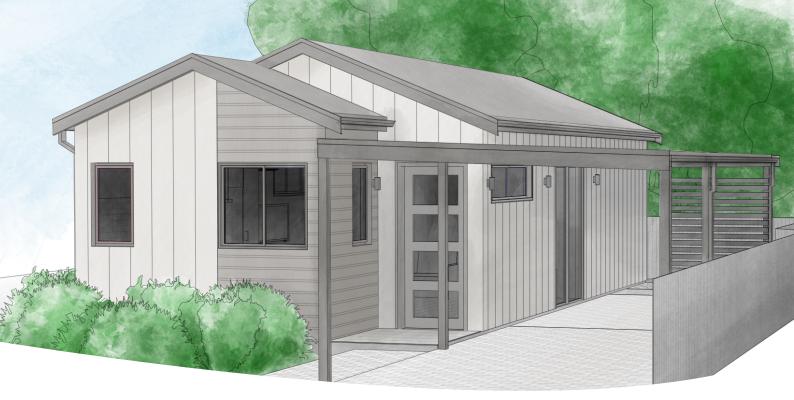

## **KITE**

## Functional one bedroom home

This home features 1 bedroom and bathroom all located at the rear of the house and separated from the open plan kitchen, dining/living areas. The outdoor alfresco area is at the side of the home and is accessed from a double sliding door off the dining/living.