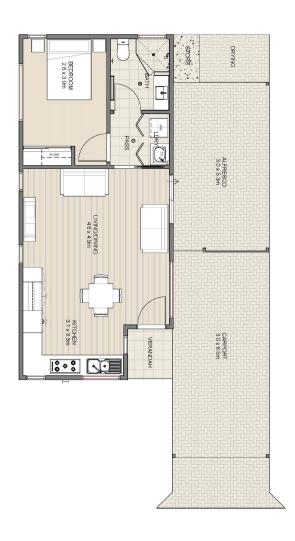

## **KITE**

## Functional one bedroom home

This home features 1 bedroom and bathroom all located at the rear of the house and separated from the open plan kitchen, dining/living areas. The outdoor alfresco area is at the side of the home and is accessed from a double sliding door off the dining/living.